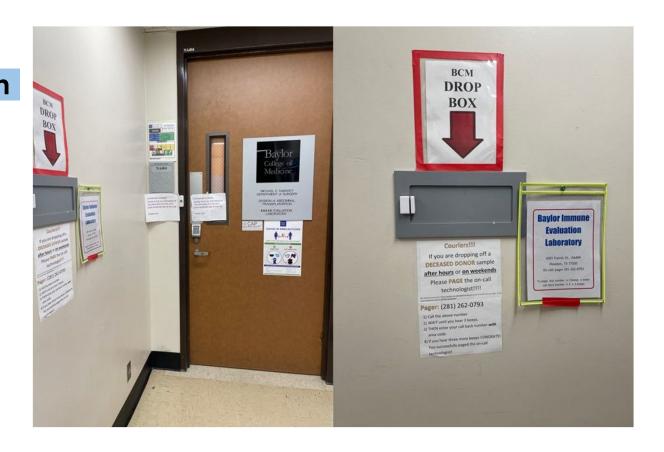

3. Take
Neurosensory/
Jones Building
Elevator to
4th floor

Immune Evaluation
Laboratory will be
on the left side of
the hallway.
(Follow the dropoff instructions)

1. Take Garage 7
Elevators to
G floor and
make a right.

Evaluation
Laboratory will be on the left side of the hallway.
(Follow the dropoff instructions)