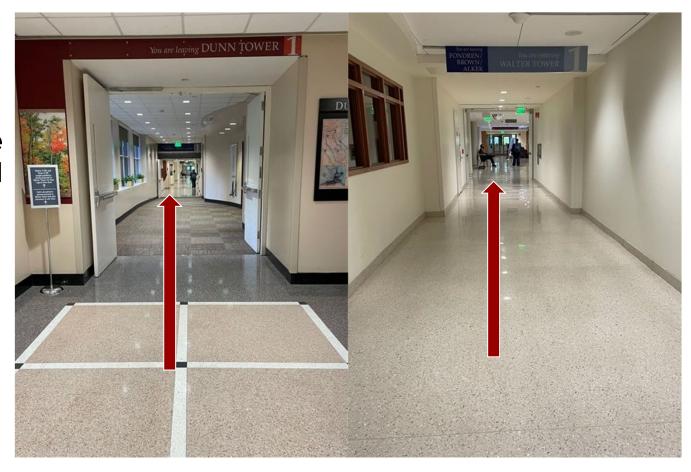

5. Follow directions to get to Neurosensory/

6. Keep going straight to leave Dunn Tower and enter Walter Tower

7. Follow direction to Neurosensory/Jones Building

8. Take
Neurosensory/
Jones Building
Elevator to 4th
floor

Evaluation
Laboratory will be on the left side of the hallway.
(Follow the dropoff instructions)