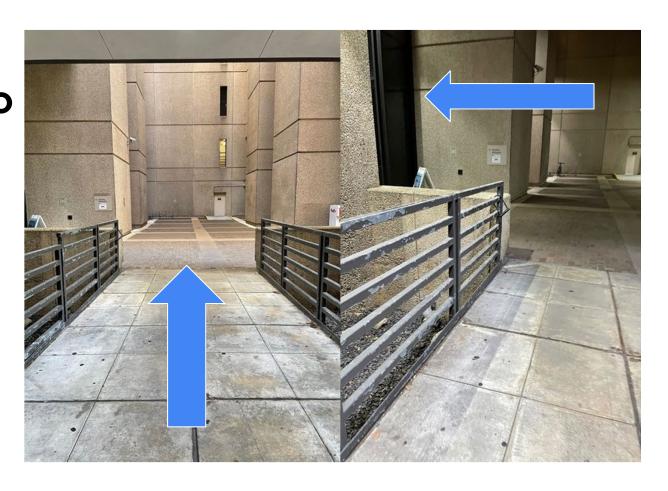

# **Route B**

After Business hours

24 hours

1st Floor Dunn Tower,
Fannin Valet Entrance

1. Take Garage
7 Elevators to
G floor and
take left to
Walter Tower
Entrance

2. Complete
Temperature
Check and
follow
direction to
Neurosensory/
Jones Building

3. Take
Neurosensory/
Jones Building
Elevator to
4th floor

Immune Evaluation
Laboratory will be
on the left side of
the hallway.
(Follow the dropoff instructions)

1. Take Garage 7
Elevators to
G floor and
make a right.