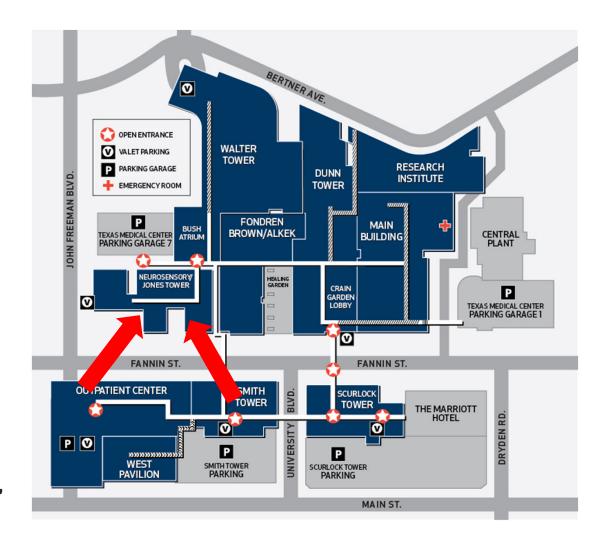

# Immune Evaluation Laboratory

Neurosensory/ Jones Tower 6501 Fannin Street, NA 404 Houston, TX 77030

Couriers may park at TMC Garage 7

1120 John Freeman Blvd, Houston, TX 77030

# Couriers may park at TMC Garage 7

1120 John Freeman Blvd, Houston, TX 77030

**Normal Business Hours** 

05:30am-7:00pm

1st Floor Walter Tower Entrance