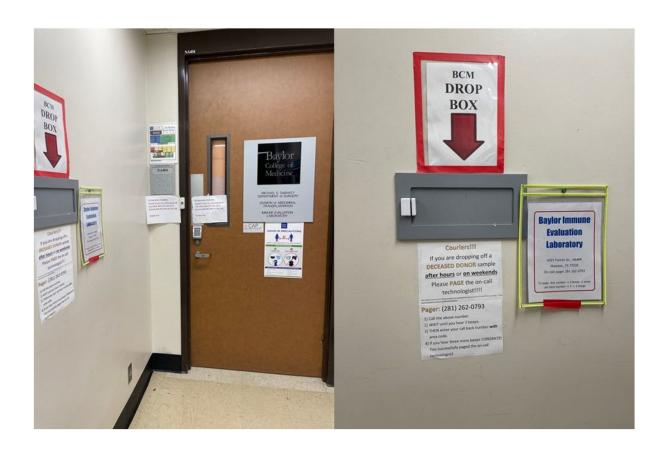

3. Take
Neurosensory/
Jones Building
Elevator to
4th floor

Immune Evaluation
Laboratory will be
on the left side of
the hallway.
(Follow the dropoff instructions)

1. Take Garage 7
Elevators to
G floor and
make a right.

Evaluation
Laboratory will be on the left side of the hallway.
(Follow the dropoff instructions)