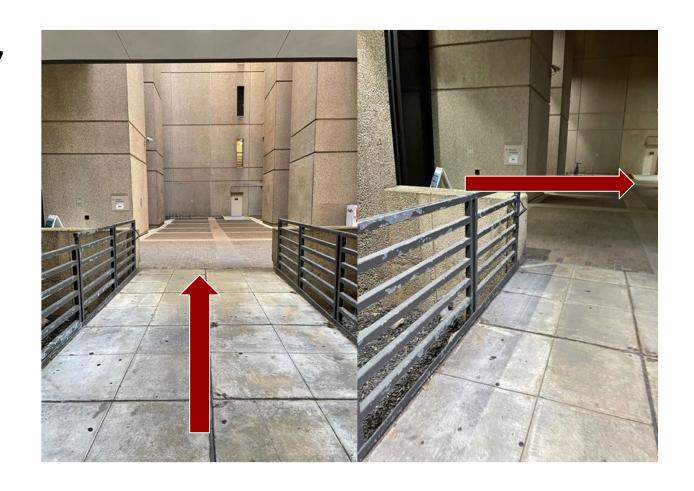

3. Take
Neurosensory/
Jones Building
Elevator to
4th floor

Immune Evaluation
Laboratory will be
on the left side of
the hallway.
(Follow the dropoff instructions)

1. Take Garage 7
Elevators to
G floor and
make a right.

2. After the left, walk straight to go around the building

3. Go
straight till
you reach
the stairs.
Make a left
after you go
down stairs
and enter
Dunn Tower.

4. Enter
John S. Dunn
Tower for
temperature
screening.