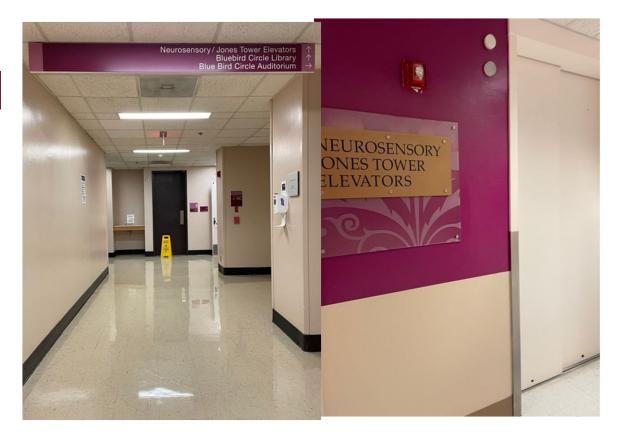

3. Take
Neurosensory/
Jones Building
Elevator to
4th floor

Immune Evaluation
Laboratory will be
on the left side of
the hallway.
(Follow the dropoff instructions)

1. Take Garage 7
Elevators to
G floor and
make a right.

Evaluation
Laboratory will be on the left side of the hallway.
(Follow the dropoff instructions)