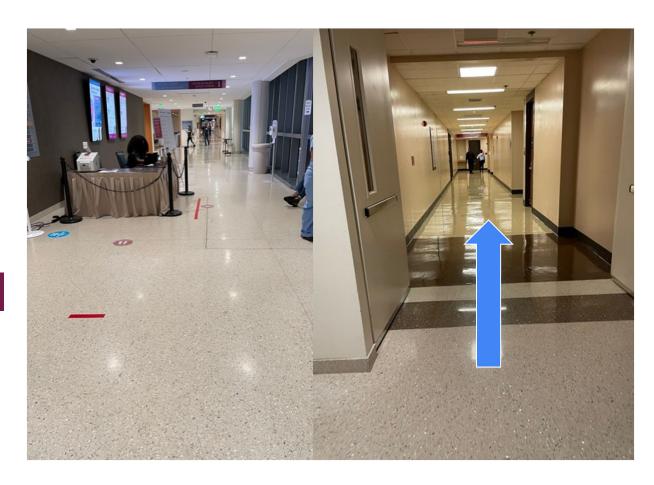

3. Take
Neurosensory/
Jones Building
Elevator to
4th floor

Immune Evaluation
Laboratory will be
on the left side of
the hallway.
(Follow the dropoff instructions)

1. Take Garage 7
Elevators to
G floor and
make a right.

Evaluation
Laboratory will be on the left side of the hallway.
(Follow the dropoff instructions)