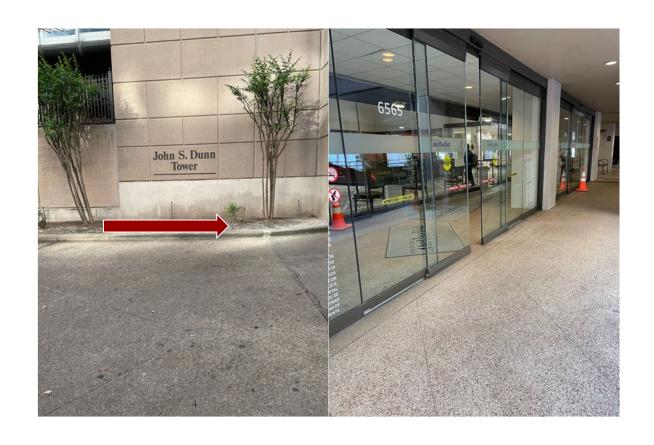

2. After the left, walk straight to go around the building

3. Go
straight till
you reach
the stairs.
Make a left
after you go
down stairs
and enter
Dunn Tower.

4. Enter
John S. Dunn
Tower for
temperature
screening.