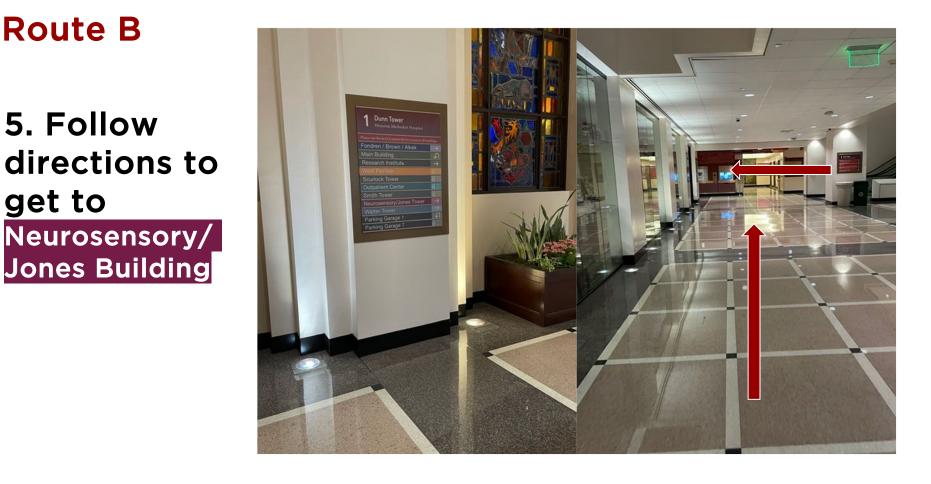

5. Follow directions to get to Neurosensory/

6. Keep going straight to leave Dunn Tower and enter Walter Tower

7. Follow direction to Neurosensory/Jones Building

8. Take
Neurosensory/
Jones Building
Elevator to 4th
floor