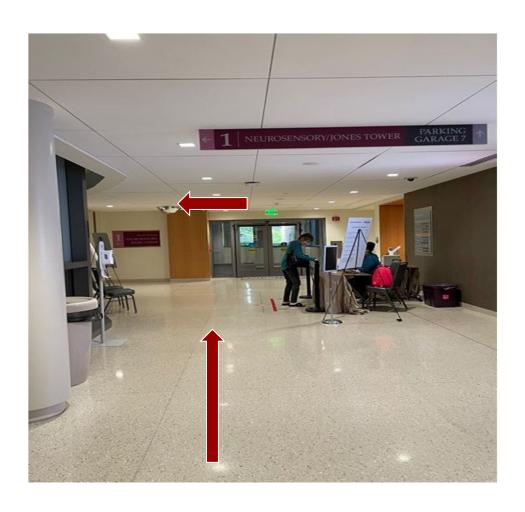

# **Route B**

After Business hours

24 hours

1st Floor Dunn Tower,
Fannin Valet Entrance

1. Take Garage
7 Elevators to
G floor and
take left to
Walter Tower
Entrance

2. Complete
Temperature
Check and
follow
direction to
Neurosensory/
Jones Building

3. Take
Neurosensory/
Jones Building
Elevator to
4th floor

Immune Evaluation
Laboratory will be
on the left side of
the hallway.
(Follow the dropoff instructions)

1. Take Garage 7
Elevators to
G floor and
make a right.