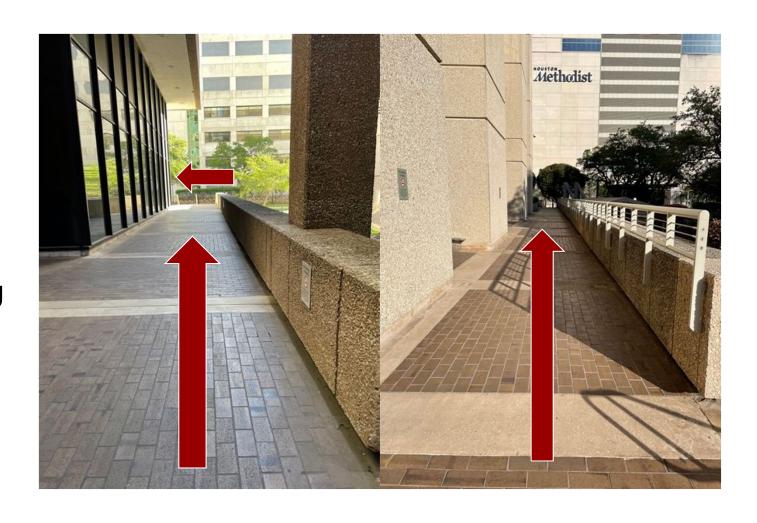

5. Follow directions to get to Neurosensory/

6. Keep going straight to leave Dunn Tower and enter Walter Tower

7. Follow direction to Neurosensory/Jones Building

8. Take
Neurosensory/
Jones Building
Elevator to 4th
floor