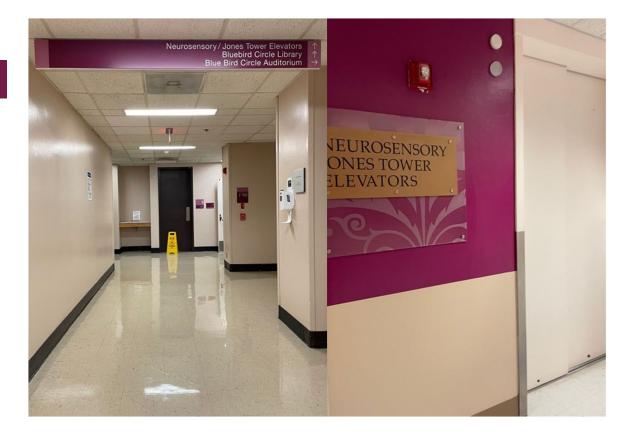

3. Take
Neurosensory/
Jones Building
Elevator to
4th floor

Immune Evaluation
Laboratory will be
on the left side of
the hallway.
(Follow the dropoff instructions)

1. Take Garage 7
Elevators to
G floor and
make a right.

Evaluation
Laboratory will be on the left side of the hallway.
(Follow the dropoff instructions)