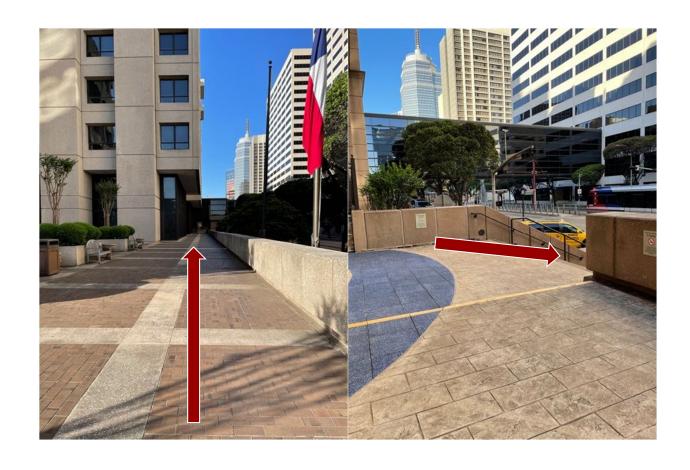

3. Take
Neurosensory/
Jones Building
Elevator to
4th floor

Immune Evaluation
Laboratory will be
on the left side of
the hallway.
(Follow the dropoff instructions)

1. Take Garage 7
Elevators to
G floor and
make a right.

2. After the left, walk straight to go around the building

3. Go
straight till
you reach
the stairs.
Make a left
after you go
down stairs
and enter
Dunn Tower.

4. Enter
John S. Dunn
Tower for
temperature
screening.