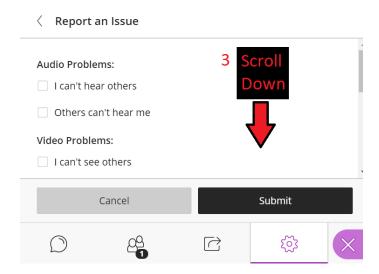

2. Click on Report an issue.

3. The collaborate panel on the right will open, **scroll down** this section.

4. At the **bottom** will be a box of **diagnostic text**, **select** this text, **right click** on it, and choose **copy**. Then open an email to <u>ed-tech@bcm.edu</u> describing the problem you are experiencing and **paste** in this diagnostic text so we can take a look.