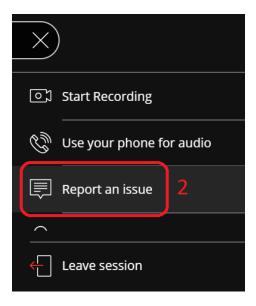

2. Click on Report an issue.

3. The collaborate panel on the right will open, **scroll down** this section.

4. At the **bottom** will be a box of **diagnostic text**, **select** this text, **right click** on it, and choose **copy**. Then open an email to <u>ed-tech@bcm.edu</u> describing the problem you are experiencing and **paste** in this diagnostic text so we can take a look.