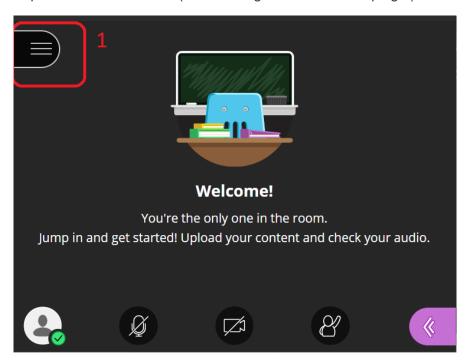

Collect some useful information that will help us, and add it to the ticket you will raise.

Within the Collaborate session you can capture some date which will be very useful for us to check.

1. Open the **session menu** (the hamburger button at the top right).