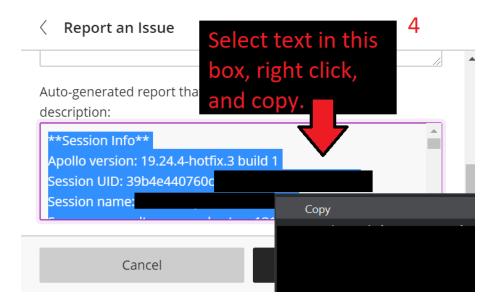

2. Click on Report an issue.

3. The collaborate panel on the right will open, **scroll down** this section.

4. At the **bottom** will be a box of **diagnostic text**, **select** this text, **right click** on it, and choose **copy**. Then open an email to <u>ed-tech@bcm.edu</u> describing the problem you are experiencing and **paste** in this diagnostic text so we can take a look.